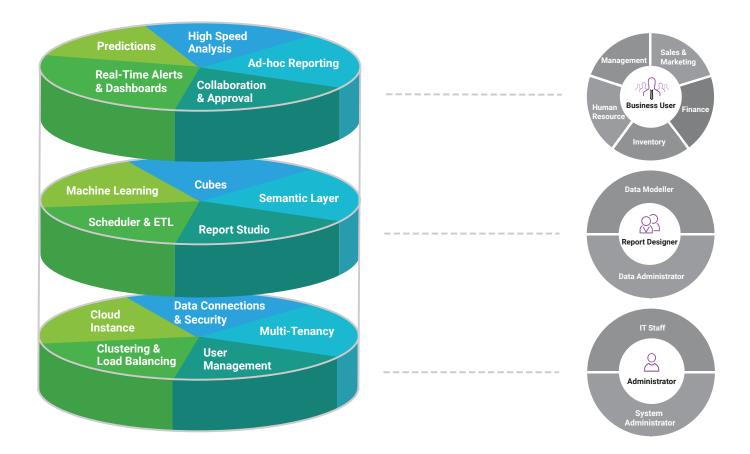

# Future Ready BI We have you covered

Simple • Secure • Scalable • Self-Serve BI

Intellicus is packed with features for everyone in the organization, from IT and data administrators to business users to access insights out of data as per their roles and needs.

Intellicus comes with a wide array of features that meet all your BI needs.